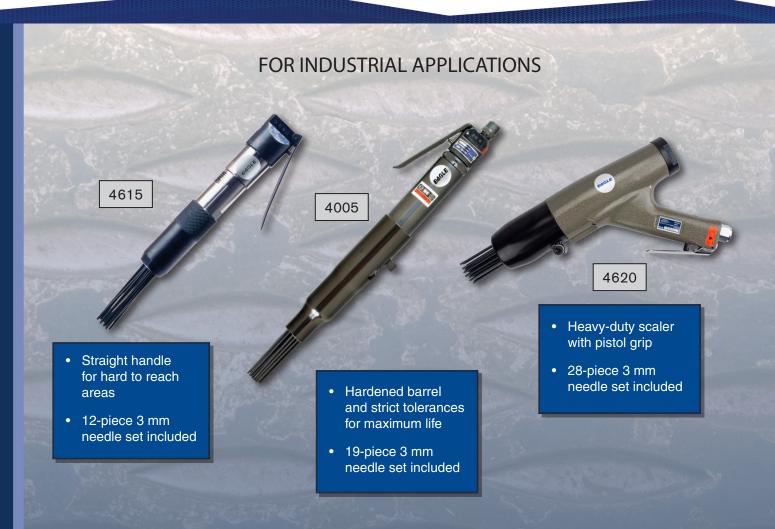

## **NEEDLE SCALERS**

| MODEL | DESCRIPTION          | NEEDLE DIAMETER | ВРМ   | BORE/STROKE | WEIGHT | LENGTH  | AIR INLET |
|-------|----------------------|-----------------|-------|-------------|--------|---------|-----------|
| 4615  | Mini Needle Scaler   | 12 @ 3mm each   | 4,000 | 1" / 2.375" | 2.8 lb | 11.5 in | 1/4"      |
| 4005  | Needle Scaler        | 19 @ 3mm each   | 4,600 | 1" / 1.5"   | 6.2 lb | 18.0 in | 1/4"      |
| 4620  | Pistol Needle Scaler | 28 @ 3 mm each  | 4,500 | 1" / 2.375" | 8.0 lb | 13.8 in | 1/4"      |